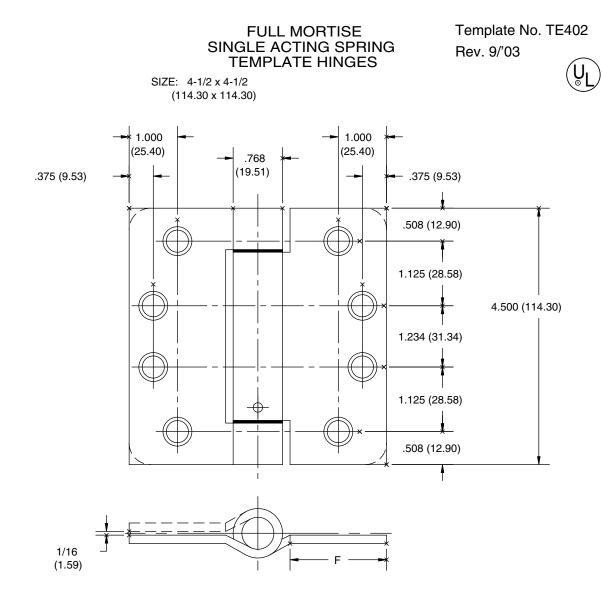

## -DO NOT SCALE-

| CATALOG NUMBER |         |         |             | (F) DISTANCE FROM             |
|----------------|---------|---------|-------------|-------------------------------|
|                | NON-    | TYPICAL |             | EDGE OF LEAF TO<br>SWAGE LINE |
| STEEL          | FERROUS | CORNER  | METAL       | 4-1/2 X 4-1/2                 |
| HINGES         | HINGES  | RADII   | GAUGE       | (114.30 X 114.30)             |
| EC1105         |         | SQUARE  | .134 (3.40) | 1-13/16 (46.04)               |

ALL NON-BRACKETED DIMENSIONS ARE IN INCHES, ALL BRACKETED DIMENSIONS ARE IN MILLIMETERS.

Machine Screw Size- 12-24 x 1/2" F.H. Wood Screw Size- No. 12 x 1-1/4" F.H.

ECCO testing conforms to ANSI-A156.17.

ECCO template hinges are made in size, gauge and with screw holes located to conform to ANSI-A156.7.

ECCO RESERVES THE RIGHT TO MAKE DESIGN CHANGES WITHOUT NOTICE. CALL ECCO ENGINEERING AT 1-800-325-9995 FOR LATEST REVISION DATE OF TEMPLATE. Template No. TE402